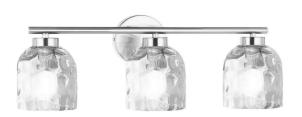

3 Light Polished Chrome Vanity w/ Clear Water Glass

| Height                | 7.25"           |
|-----------------------|-----------------|
| Width/Length          | 21"             |
| Depth                 | 5.75"           |
| Weight                | 4 lbs           |
|                       |                 |
| <b>Body Material</b>  | Metal           |
| Finish/Color          | Polished Chrome |
| Type of Finish        | Electroplated   |
|                       |                 |
| Light Qty             | 3               |
| Light Base            | E12             |
| <b>Light Max Watt</b> | 60              |
| Light Inc             | No              |
|                       |                 |
|                       |                 |
|                       |                 |

| Dimmable              | Dimmable          |
|-----------------------|-------------------|
| LED Compatible        | LED Compatible    |
| Total Wattage         | 180W              |
|                       |                   |
|                       |                   |
| Second Material       | Glass             |
| Second Finish/Color   | Clear             |
| Second Type of Finish | Water             |
|                       |                   |
| Rated For             | Damp Location     |
| Voltage               | 120V              |
|                       |                   |
| Approval              | cUL or equivalent |
| Warranty              | 1 Year Limited    |
| Install Position      | Wall              |
|                       |                   |