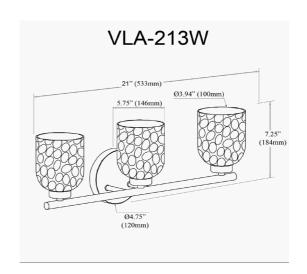

3 Light Polished Chrome Vanity w/ Clear Water Glass

| Height                | 7.25"           |
|-----------------------|-----------------|
| Width/Length          | 21"             |
| Depth                 | 5.75"           |
| Weight                | 4 lbs           |
|                       |                 |
| <b>Body Material</b>  | Metal           |
| Finish/Color          | Polished Chrome |
| Type of Finish        | Electroplated   |
|                       |                 |
| Light Qty             | 3               |
| Light Base            | E12             |
| <b>Light Max Watt</b> | 60              |
| Light Inc             | No              |
|                       |                 |
|                       |                 |
|                       |                 |